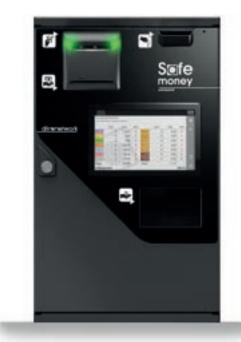

# ADVANCE

The dimensions refer to the metal housing only and are intended for mounting purposes. For correct product installation, please refer to the

**PAY LAUNCHER** YOUR PLUG & PLAY CASH HANDLING!

**SafeMoney Advance** is the perfect solution for retail locations with medium traffic. It allows you to manage all payment functions (single or multiple) and configure the product via the 10" front-touch screen (or in classic mode when connected to a cash register).

#### **CONNECTIONS:**

**ETHERNET** 

MEDIUM -HIGH

Front door with side opening for maintenance, equipped with security lock

Cashbox for storing coins and banknotes

Easy-to-clean design

Enhances hygiene at the point of

Visual feedback with indicator lights

Customizable front panel

Partial and full counter integration

Pre-configured for secure

Pre-configured for secure mounting

Integrated Web service

Banknote return (up to 15 notes at once)