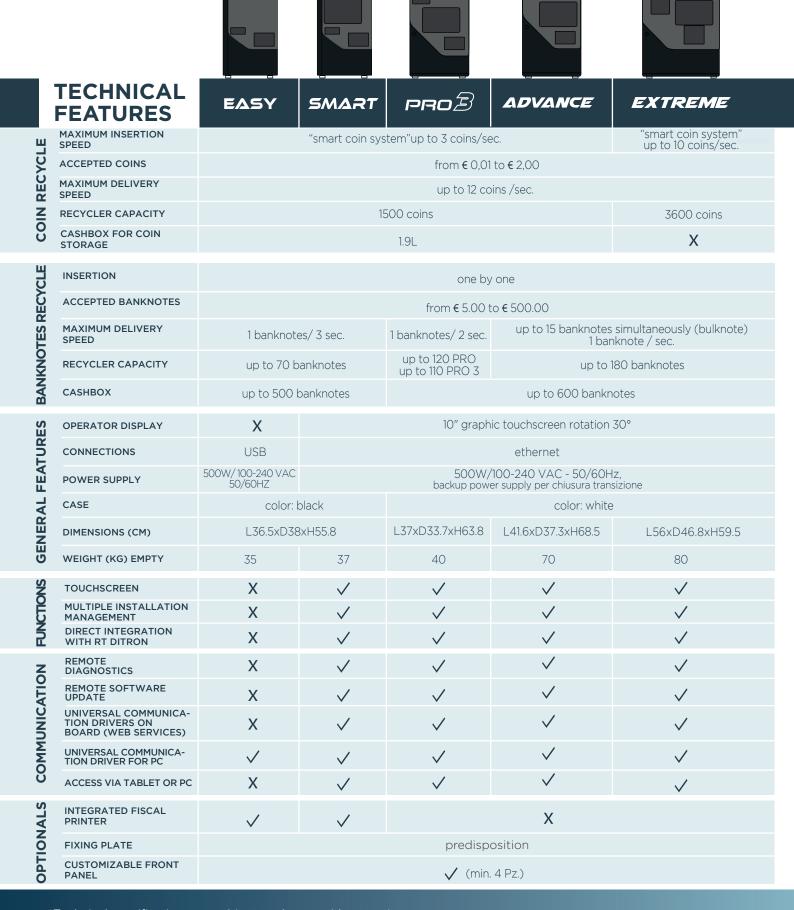

# EASY

The dimensions refer to the metal housing only and are intended for mounting purposes. For correct product installation, please refer to the

SafeMoney Easy is the entry-level model in the Ditronetwork range. Its side front-opening design makes it partially recessed for flexible installation. On the top, it features a dedicated compartment for housing the Ditronetwork printer and a funnel-shaped coin slot, ensuring fast and user-friendly coin insertion.

# **SMART**

The dimensions refer to the metal housing only and are intended for mounting purposes. For correct product installation, please refer to the

**PAY LAUNCHER** YOUR PLUG & PLAY CASH HANDLING!

SafeMoney Smart features a design identical to the Easy model, with the addition of a front-facing monitor integrated into the access door. The Smart model also differs from the Easy version thanks to its built-in uninterruptible power supply (UPS).

### L 37cm x D 33.7cm x H 63.8 cm

Measurements are in cm + 1mm

The dimensions refer to the metal housing only and are intended for mounting purposes. For correct product installation, please refer to the "Installation Guide".

PAY LAUNCHER YOUR PLUG & PLAY CASH HANDLING!

SafeMoney Pro is the model that can be easily built into any workstation, thanks to its compact size and clean design, requiring no structural modifications. Compared to the Advance and Extreme models, it features a streamlined, integrated coins bezel, reducing the footprint of the upper frame. In the Pro 3 version, it handles three banknote denominations in stead of two, as in the standard Pro model.

# ADVANCE

The dimensions refer to the metal housing only and are intended for mounting purposes. For correct product installation, please refer to the

**PAY LAUNCHER** YOUR PLUG & PLAY CASH HANDLING!

**SafeMoney Advance** is the perfect solution for retail locations with medium traffic. It allows you to manage all payment functions (single or multiple) and configure the product via the 10" front-touch screen (or in classic mode when connected to a cash register).

## EXTREME

The dimensions refer to the metal housing only and are intended for mounting purposes. For correct product installation, please refer to the

**PAY LAUNCHER** YOUR PLUG & PLAY CASH HANDLING!

SafeMoney Extreme is designed to deliver high-speed cash handling capabilities.It is ideal for high-traffic retail environments, enabling faster and more secure transactions. Safe-Money Extreme is available in both freestanding and built-in versions.