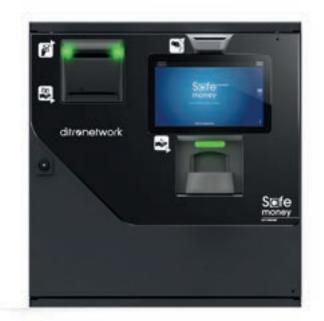

# ADVANCE

The dimensions refer to the metal housing only and are intended for mounting purposes. For correct product installation, please refer to the

**PAY LAUNCHER** YOUR PLUG & PLAY CASH HANDLING!

**SafeMoney Advance** is the perfect solution for retail locations with medium traffic. It allows you to manage all payment functions (single or multiple) and configure the product via the 10" front-touch screen (or in classic mode when connected to a cash register).

#### **CONNECTIONS:**

**ETHERNET** 

MEDIUM -HIGH

Front door with side opening for maintenance, equipped with security lock

Cashbox for storing coins and banknotes

Easy-to-clean design

Enhances hygiene at the point of