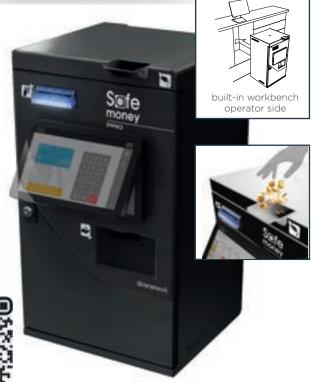

PAY LAUNCHER YOUR PLUG & PLAY CASH HANDLING!

SafeMoney Pro is the model that can be easily built into any workstation, thanks to its compact size and clean design, requiring no structural modifications. Compared to the Advance and Extreme models, it features a streamlined, integrated coins bezel, reducing the footprint of the upper frame. In the Pro 3 version, it handles three banknote denominations in stead of two, as in the standard Pro model.