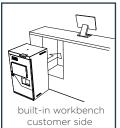

PAY LAUNCHER YOUR PLUG & PLAY CASH HANDLING!

SafeMoney Pro is the model that can be easily built into any workstation, thanks to its compact size and clean design, requiring no structural modifications. Compared to the Advance and Extreme models, it features a streamlined, integrated coins bezel, reducing the footprint of the upper frame. In the Pro 3 version, it handles three banknote denominations in stead of two, as in the standard Pro model.