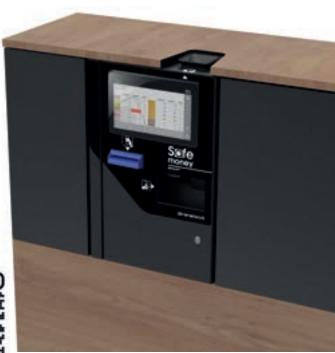

# ADVANCE

The dimensions refer to the metal housing only and are intended for mounting purposes. For correct product installation, please refer to the

**PAY LAUNCHER** YOUR PLUG & PLAY CASH HANDLING!

**SafeMoney Advance** is the perfect solution for retail locations with medium traffic. It allows you to manage all payment functions (single or multiple) and configure the product via the 10" front-touch screen (or in classic mode when connected to a cash register).

#### **CONNECTIONS:**

**ETHERNET** 

MEDIUM -HIGH

Front door with side opening for maintenance, equipped with security lock

Cashbox for storing coins and banknotes

Easy-to-clean design

Enhances hygiene at the point of

Visual feedback with indicator lights

Customizable front panel

Partial and full counter integration

Pre-configured for secure

Pre-configured for secure mounting

Integrated Web service

Banknote return (up to 15 notes at once)