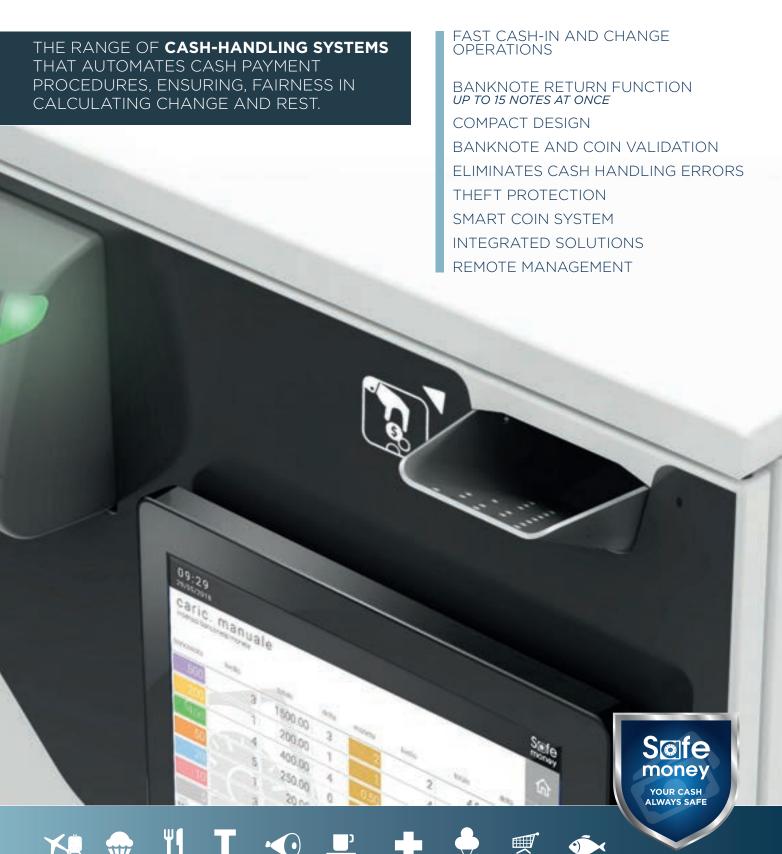

### **CONNECTION:**

**USB** 

TRAFFIC:

Partial counter integration

Customizable front panel

Pre-configured for secure mounting

checkout operations, preventing long queues and enhancing the experience for both cashiers and customers. SafeMoney allows for the immediate insertion of all coins and provides instant change dispensing. It supports mixed

payments -both cash and POS - and can also be used conveniently for deposits, withdrawals, and currency exchange operations. The front panel can be easily customized, enhancing and brand visibility.