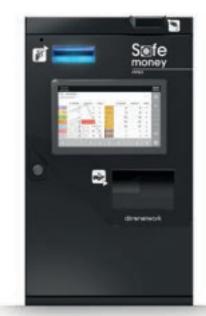

# ADVANCE

The dimensions refer to the metal housing only and are intended for mounting purposes. For correct product installation, please refer to the

**PAY LAUNCHER** YOUR PLUG & PLAY CASH HANDLING!

**SafeMoney Advance** is the perfect solution for retail locations with medium traffic. It allows you to manage all payment functions (single or multiple) and configure the product via the 10" front-touch screen (or in classic mode when connected to a cash register).

#### **CONNECTIONS:**

**ETHERNET** 

MEDIUM -HIGH

Front door with side opening for maintenance, equipped with security lock

Cashbox for storing coins and banknotes

Easy-to-clean design

Enhances hygiene at the point of

Visual feedback with indicator lights

Customizable front panel

Partial and full counter integration

Pre-configured for secure

Pre-configured for secure mounting

Integrated Web service

Banknote return (up to 15 notes at once)