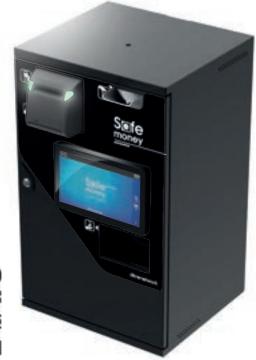

# **SMART**

The dimensions refer to the metal housing only and are intended for mounting purposes. For correct product installation, please refer to the

**PAY LAUNCHER** YOUR PLUG & PLAY CASH HANDLING!

SafeMoney Smart features a design identical to the Easy model, with the addition of a front-facing monitor integrated into the access door. The Smart model also differs from the Easy version thanks to its built-in uninterruptible power supply (UPS).

#### **CONNECTION:**

**ETHERNET** 

**TRAFFIC:** 

Printer housing compartment

Compact Design

Front door with side opening for maintenance, equipped with security lock

Cashbox for storing coins and banknotes

Easy-to-clean design

Enhances hygiene at the point of

Visual feedback with indicator lights

Customizable front panel

Partial counter integration

Pre-configured for secure mounting

Integrated uninterruptible power supply (UPS)

Integrated Web service