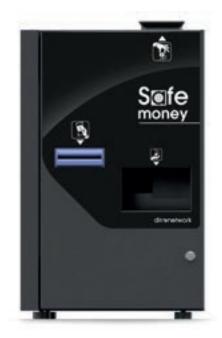

# EASY

The dimensions refer to the metal housing only and are intended for mounting purposes. For correct product installation, please refer to the

SafeMoney Easy is the entry-level model in the Ditronetwork range. Its side front-opening design makes it partially recessed for flexible installation. On the top, it features a dedicated compartment for housing the Ditronetwork printer and a funnel-shaped coin slot, ensuring fast and user-friendly coin insertion.

### L 37cm x D 33.7cm x H 63.8 cm

Measurements are in cm + 1mm

The dimensions refer to the metal housing only and are intended for mounting purposes. For correct product installation, please refer to the "Installation Guide".