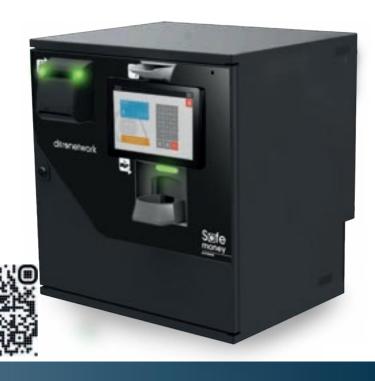

# EASY

The dimensions refer to the metal housing only and are intended for mounting purposes. For correct product installation, please refer to the

SafeMoney Easy is the entry-level model in the Ditronetwork range. Its side front-opening design makes it partially recessed for flexible installation. On the top, it features a dedicated compartment for housing the Ditronetwork printer and a funnel-shaped coin slot, ensuring fast and user-friendly coin insertion.

### **CONNECTION:**

**USB** 

TRAFFIC:

Partial counter integration

Customizable front panel

Pre-configured for secure mounting

checkout operations, preventing long queues and enhancing the experience for both cashiers and customers. SafeMoney allows for the immediate insertion of all coins and provides instant change dispensing. It supports mixed