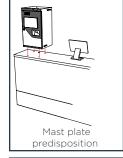

PAY LAUNCHER YOUR PLUG & PLAY CASH HANDLING!

SafeMoney Pro is the model that can be easily built into any workstation, thanks to its compact size and clean design, requiring no structural modifications. Compared to the Advance and Extreme models, it features a streamlined, integrated coins bezel, reducing the footprint of the upper frame. In the Pro 3 version, it handles three banknote denominations in stead of two, as in the standard Pro model.