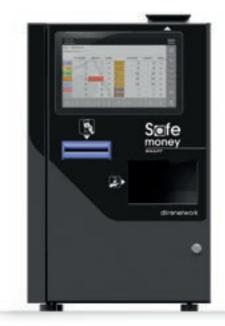

# ADVANCE

The dimensions refer to the metal housing only and are intended for mounting purposes. For correct product installation, please refer to the

**PAY LAUNCHER** YOUR PLUG & PLAY CASH HANDLING!

**SafeMoney Advance** is the perfect solution for retail locations with medium traffic. It allows you to manage all payment functions (single or multiple) and configure the product via the 10" front-touch screen (or in classic mode when connected to a cash register).

#### **CONNECTIONS:**

**ETHERNET** 

MEDIUM -HIGH

Front door with side opening for maintenance, equipped with security lock

Cashbox for storing coins and banknotes

Easy-to-clean design

Enhances hygiene at the point of

Visual feedback with indicator lights

Customizable front panel

Partial and full counter integration

Pre-configured for secure

Pre-configured for secure mounting

Integrated Web service

Banknote return (up to 15 notes at once)