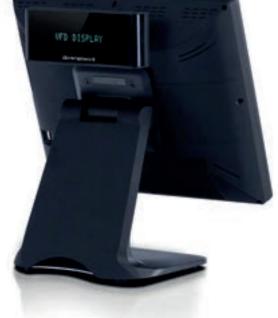

- -ULTRA SLIM BEZEL
- -ALUMINUM STAND
- -ALUMINUM STAND WITH CABLE MANAGEMENT
- -BACK COVER
- -AVAILABLE 2 DIFFERENT CONFIGURATIONS
- -AVAILABLE 2 DIFFERENT CUSTOMER DISPLAY

**CUSTOMER DISPLAY:** 

Vacuum Fluorescent Display, vertically and horizontally adjustable (optional) Second monitor 10.1" (optional)

**CONNECTIONS:** 

1 xDC IN 1 HDMI

1xVGA

2xRS232 (powered)

2xUSB 2.0

2xUSB 3.0

#### POSSIBLE INSTALLATIONS:

on a cash desk, or on the wall

Aluminum support with back cover for cable management