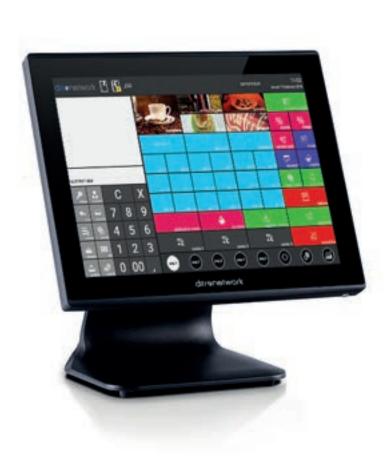

# POS 7010

POS 7010 is stylish, compact, powerful & packed with variety of features. It has variety of interfaces, the best quality touch interface, wall mounted options that can cater to all kind of business environment.

## TRUE FLAT POS SYSTEM

#### TECHNICAL DETAILS

CPU: Intel Celeron J4125 2.0GHz Fanless

RAM MEMORY: 4Gb RAM DDR4

SSD: 128Gb SSD MSATA

OPERATOR DISPLAY:15" LED Backlit Display adjustable

1024x768 Resolution

TOUCH SCREEN: Capacitive 10 points, IP54