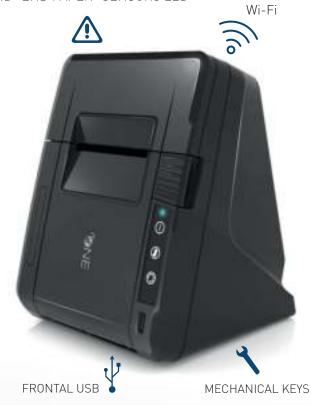

#### "NEARLY END PAPER" AND "END PAPER" SENSORS LED

CONNECTIONS: 1 USB frontal - 1 MicroUSB - 2 Ports for keyboard and display - 2 RS232 serials -

5V -1 Ethernet - Wifi - Jack for drawer POWER SUPPLY: 24V 3A

**DIMENSIONS:** 156 x 227 x 152 mm

Dark grey