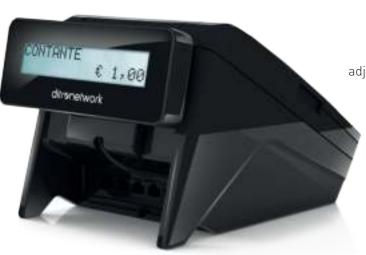

SENSORS: "Nearly end paper" and "end paper" sensors partial and total paper cutting

**DGFE/DETAILS MEMORY:** intern

**CUSTOMER DISPLAY:** adjustable alphanumeric LCD 2x20 backlit display attachable VFD 2x20 display for the printer available for horizontal and vertical orientation

adjustable alphanumeric LCD 2x20 backlit display

Ditron S.R.L.

ia Antiniana, 115 - 80078 Pozzuoli (NA) - Italy -mail: commercial@ditron.eu - phone: +39 0812428557 sito: www.ditron.eu