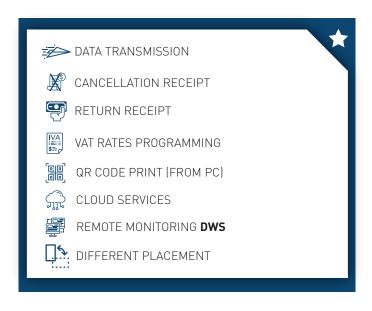

## DIFFERENT PLACEMENTS:

horizontal and vertical orientation

OPTIONAL: (+)

mechanical 32 and 66 keys (6 programmable)

attachable VFD 2x20 display for the printer available for horizontal and vertical orientation