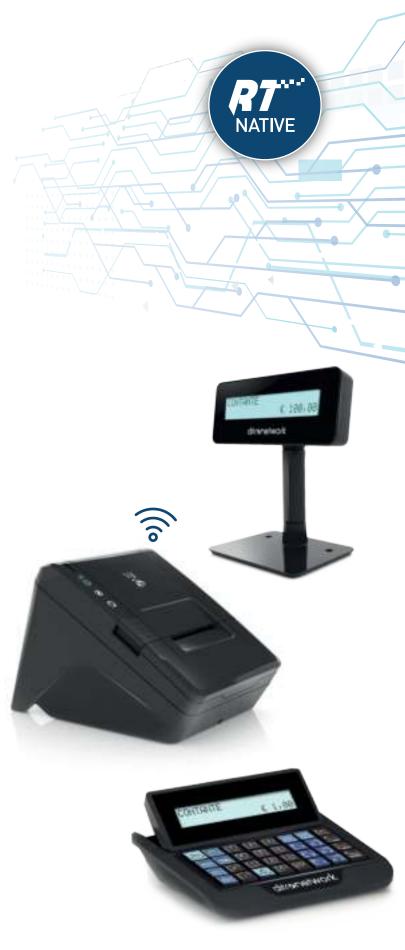

SENSORS: "Nearly end paper" and "end paper" sensors partial and total paper cutting

**DGFE/DETAILS MEMORY:** intern

**CUSTOMER DISPLAY:** adjustable alphanumeric LCD 2x20 backlit display attachable VFD 2x20 display for the printer available for horizontal and vertical orientation

## DIFFERENT PLACEMENTS:

horizontal and vertical orientation

OPTIONAL: (+)

mechanical 32 and 66 keys (6 programmable)

attachable VFD 2x20 display for the printer available for horizontal and vertical orientation

adjustable alphanumeric LCD 2x20 backlit display

Ditron S.R.L.

ia Antiniana, 115 - 80078 Pozzuoli (NA) - Italy -mail: commercial@ditron.eu - phone: +39 0812428557 sito: www.ditron.eu